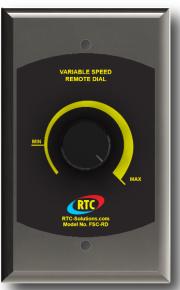

## FSC REMOTE DIAL FSC-RD

The **FSC-RD** is a Remote Dial that pairs with our FSC-1. It can be used as a 2 Speed Switch or as a Variable Speed Dial.

- 2 Speed Functionality
- Variable Speed Functionality
- Easy Wiring with Push Fit Wire Terminals
- Standard Mounting Capability
- Two Overlays Included

## Description

The FSC-RD is a remote dial designed to work alongside our EC motor control, the FSC-1. The control has a simple to use interface with a potentiometer to drive the FSC-1 remotely. The FSC-RD can be used as a 2 speed switch or as a variable speed dial.