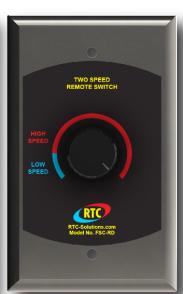

## FSC REMOTE DIAL FSC-RD

The **FSC-RD** is a Remote Dial that pairs with our FSC-1. It can be used as a 2 Speed Switch or as a Variable Speed Dial.

- 2 Speed Functionality
- Variable Speed Functionality
- Easy Wiring with Push Fit Wire Terminals
- Standard Mounting Capability
- Two Overlays Included

## Description

The FSC-RD is a remote dial designed to work alongside our EC motor control, the FSC-1. The control has a simple to use interface with a potentiometer to drive the FSC-1 remotely. The FSC-RD can be used as a 2 speed switch or as a variable speed dial.