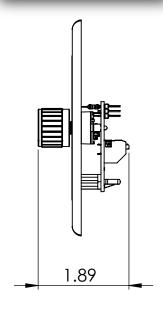

## FSC REMOTE DIAL FSC-RD

**FSC-RD Specifications** 

| Power Requirements               |                           |
|----------------------------------|---------------------------|
| Ambient Operating<br>Temperature | -40°F-140°F<br>-40°C-60°C |
| Dimensions                       | 2.71"W x 4.46"H           |
| Weight                           | .250 lbs                  |