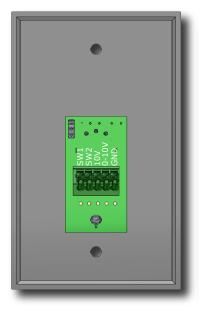

## FSC REMOTE DIAL FSC-RD

The **FSC-RD** is a Remote Dial that pairs with our FSC-1. It can be used as a 2 Speed Switch or as a Variable Speed Dial.

- 2 Speed Functionality
- Variable Speed Functionality
- Easy Wiring with Push Fit Wire Terminals
- Standard Mounting Capability
- Two Overlays Included

## Description

The FSC-RD is a remote dial designed to work alongside our EC motor control, the FSC-1. The control has a simple to use interface with a potentiometer to drive the FSC-1 remotely. The FSC-RD can be used as a 2 speed switch or as a variable speed dial.