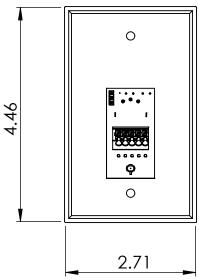

## FSC REMOTE DIAL FSC-RD

**FSC-RD Specifications** 

| Power Requirements               |                           |
|----------------------------------|---------------------------|
| Ambient Operating<br>Temperature | -40°F-140°F<br>-40°C-60°C |
| Dimensions                       | 2.71"W x 4.46"H           |
| Weight                           | .250 lbs                  |