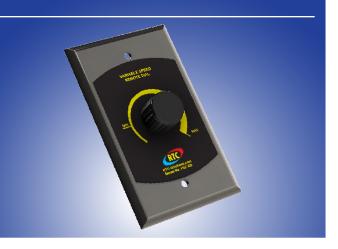

## FSC REMOTE DIAL FSC-RD

The **FSC-RD** is a Remote Dial that pairs with our FSC-1. It can be used as a 2 Speed Switch or as a Variable Speed Dial.

- 2 Speed Functionality
- Variable Speed Functionality
- Easy Wiring with Push Fit Wire Terminals
- Standard Mounting Capability
- Two Overlays Included

## Description

The FSC-RD is a remote dial designed to work alongside our EC motor control, the FSC-1. The control has a simple to use interface with a potentiometer to drive the FSC-1 remotely. The FSC-RD can be used as a 2 speed switch or as a variable speed dial.